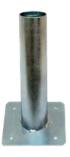

#### **INSTALLATION ACCESSORIES** »

POLE MOUNTING ACCESSORIES Diam.: 60mm

Suitable: for road fixtures Berlin from 100W to 200W

Catalogue number: 98POLE60P

WALL MOUNTING ACCESSORIES Diam.: 60mm

Suitable: for road fixtures Berlin from 100W to 200W