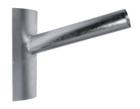

#### **INSTALLATION ACCESSORIES** »

POLE MOUNTING ACCESSORIES Diam.: 60mm

Suitable: for road fixtures Berlin from 100W to 200W

Catalogue number: 98POLE60P

WALL MOUNTING ACCESSORIES Diam.: 60mm

Suitable: for road fixtures Berlin from 100W to 200W

Catalogue number: 98POLE60