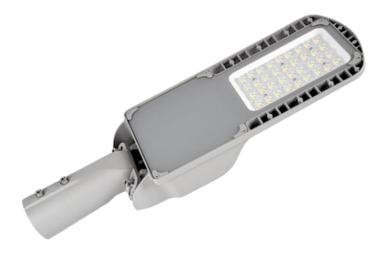

# LED STREET LIGHT BERLIN SMD HIGH LUMEN

#### **GENERAL INFORMATION »**

:. Input voltage: 100V-240V AC/ 50-60HZ

.. Power: 100W; 150W; 200W

∴ LED type: 70\*144PCS SMD3030

∴ Color temperature: 5500K

∴ Beam angle: 90 °∴ Color body: Grey

.. Protection against dust and moisture: IP65

∴ Body: Alu+PC cover

:. The color rendering index: Ra>80

∴ Energy class:

∴ LED board with high light output and power factor: PF>0.9

∴ Operating temperature from -25°C÷ +45°C.

#### **FEATURES** »

- :. Completely replaces traditional street lamps
- :. Ultra-thin design
- :. Wide distribution of homogeneous, highly efficient light
- ∴ Economic- low power consumption
- ∴ Repeated switch on/off does not effect the fixture lifespan
- :. Instant light at maximum luminous flux
- :. Environmentally friendly no mercury and lead
- .. No ultraviolet and infrared rays
- :. Resistant to shock and vibration stable body
- ... Voltage supply fluctuations do not affect the normal operation of the fixture